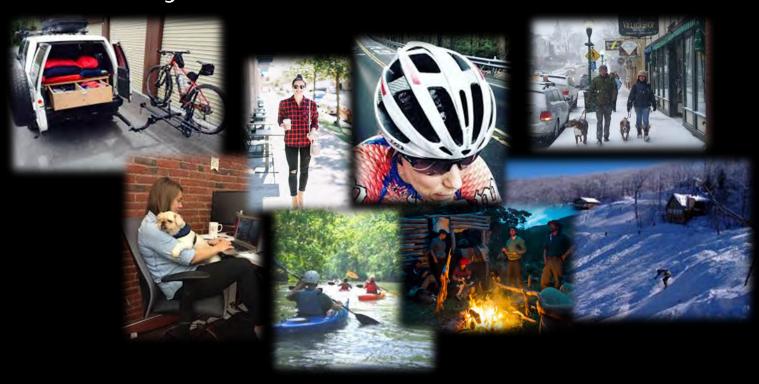

# People Are Returning for the Small-Town Mountain Lifestyle...More Flannel, Less Ties